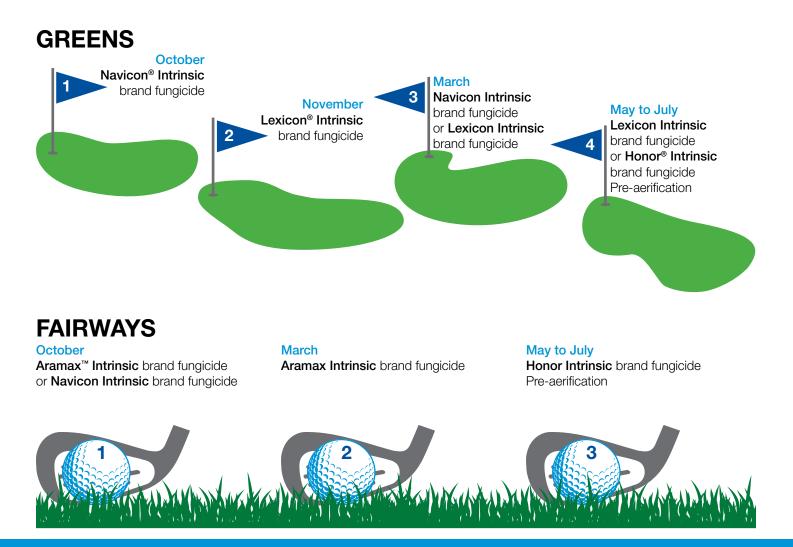

## BASF Intrinsic Holiday Spray Program Warm-Season Turf Guide

The BASF Holiday Spray Program is an easy-to-follow agronomic program designed to help your course thrive under the toughest conditions. Apply **Intrinsic**<sup>®</sup> brand fungicides throughout the year to protect your warm-season greens, fairways and tees from heavy disease pressure and winter stressors like reduced sunlight and cooler temperatures.

To learn more about the BASF Intrinsic Holiday Spray Program, contact your BASF representative or visit betterturf.basf.us/holidayspray.